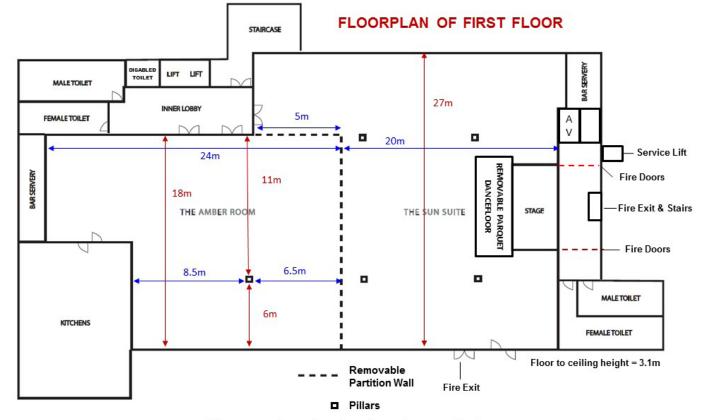

## Conference Venue

The Main Suite, can hold both the conference & refreshments breaks for larger conferences of 200

delegates or more.

The Main Suite can be divided by a soundproofed partition wall, creating two smaller suites

The Sun Suíte

The Amber Room

Offering the possibility of holding a conference with separate refreshment area, conference and exhibition at the same time, or simply, providing a breakout and networking area.

Stage, lectern & flip-charts

Conference pads & pens

Registration area

Air conditioning

RGB mood lighting or natural daylight

Complimentary wi-fi

Free, secure on-site car parking for up to 230 cars

|                | Capacity |                                 |                           |           | Dimensions |       |        |
|----------------|----------|---------------------------------|---------------------------|-----------|------------|-------|--------|
|                | Theatre  | <b>Cabaret</b><br>(8 per table) | Banquet<br>(10 per table) | Reception | Height     | Width | Length |
| Maín Suíte     | 650      | 480                             | 600                       | 700       | 3.1m       | 27m   | 35m    |
| The Sun Suíte  | 300      | 160                             | 250                       | 350       | 3.1m       | 27m   | 20m    |
| The Amber Room | 150      | 120                             | 150                       | 250       | 3.1m       | 18m   | 15m    |
| The Ruby Suíte | 50       | 32                              | 40                        | 100       | 3.1m       | 7m    | 23m    |

All measurements are shown in metres and are approximate