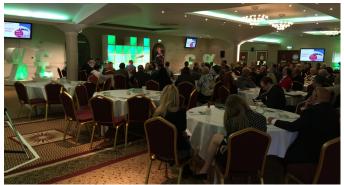

## Conference Venue

The Main Suite, can hold both the conference & refreshments breaks for larger conferences of 200

delegates or more.

The Main Suite can be divided by a soundproofed partition wall, creating two smaller suites

The Sun Suíte

The Amber Room

Offering the possibility of holding a conference with separate refreshment area, conference and exhibition at the same time, or simply, providing a breakout and networking area.