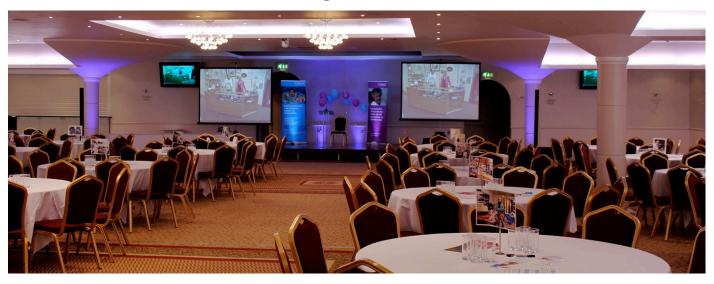

## Conference Venue

The Main Suite, can hold both the conference & refreshments breaks for larger conferences of 200

delegates or more.

The Main Suite can be divided by a soundproofed partition wall, creating two smaller suites

The Sun Suíte

The Amber Room

Offering the possibility of holding a conference with separate refreshment area, conference and exhibition at the same time, or simply, providing a breakout and networking area.