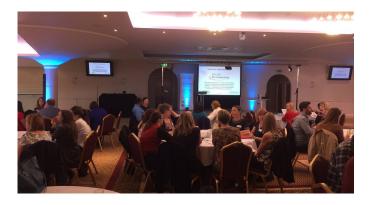

## Conference Venue

The Main Suite, can hold both the conference & refreshments breaks for larger conferences of 200

delegates or more.

The Main Suite can be divided by a soundproofed partition wall, creating two smaller suites

The Sun Suíte

The Amber Room

Offering the possibility of holding a conference with separate refreshment area, conference and exhibition at the same time, or simply, providing a breakout and networking area.