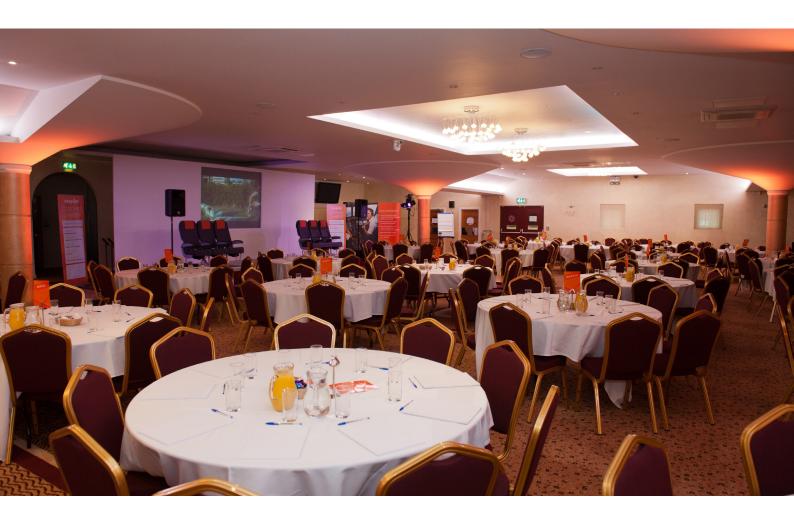

## Conference Venue

The Main Suite, can hold both the conference & refreshments breaks for larger conferences of 200

delegates or more.

The Main Suite can be divided by a soundproofed partition wall, creating two smaller suites

### The Silver Delegate Package includes:

Exclusive venue hire from 9am-5pm

Arrival, morning and afternoon refreshments (tea, coffee, orange juice, water & biscuits)

Buffet lunch

LCD Projector and screen

PA system & 1 wireless microphone

Stage, lectern & flip-charts

Conference pads & pens

Registration area

Air conditioning

RGB mood lighting or natural daylight

Complimentary wi-fi

Free, secure on-site car parking for up to 230 cars

|                | Capacity |                                 |                           |           | Dimensions |       |        |
|----------------|----------|---------------------------------|---------------------------|-----------|------------|-------|--------|
|                | Theatre  | <b>Cabaret</b><br>(8 per table) | Banquet<br>(10 per table) | Reception | Height     | Width | Length |
| Maín Suíte     | 650      | 480                             | 600                       | 700       | 3.1m       | 27m   | 35m    |
| The Sun Suíte  | 300      | 160                             | 250                       | 350       | 3.1m       | 27m   | 20m    |
| The Amber Room | 150      | 120                             | 150                       | 250       | 3.1m       | 18m   | 15m    |
| The Ruby Suíte | 50       | 32                              | 40                        | 100       | 3.1m       | 7m    | 23m    |