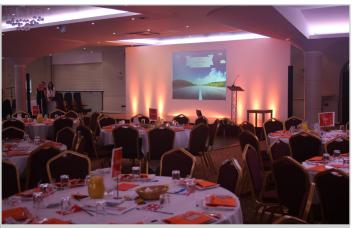

## Conference Venue

The Main Suite, can hold both the conference & refreshments breaks for larger conferences of 200

delegates or more.

The Main Suite can be divided by a soundproofed partition wall, creating two smaller suites

### The Silver Delegate Package includes:

Exclusive venue hire from 9am-5pm

Arrival, morning and afternoon refreshments (tea, coffee, orange juice, water & biscuits)

Buffet lunch

LCD Projector and screen

PA system & 1 wireless microphone

Stage, lectern & flip-charts

Conference pads & pens

Registration area

Air conditioning

RGB mood lighting or natural daylight

Complimentary wi-fi

Free, secure on-site car parking for up to 230 cars

|                | Capacity |                                 |                           |           | Dimensions |       |        |
|----------------|----------|---------------------------------|---------------------------|-----------|------------|-------|--------|
|                | Theatre  | <b>Cabaret</b><br>(8 per table) | Banquet<br>(10 per table) | Reception | Height     | Width | Length |
| Maín Suíte     | 650      | 480                             | 600                       | 700       | 3.1m       | 27m   | 35m    |
| The Sun Suíte  | 300      | 160                             | 250                       | 350       | 3.1m       | 27m   | 20m    |
| The Amber Room | 150      | 120                             | 150                       | 250       | 3.1m       | 18m   | 15m    |
| The Ruby Suíte | 50       | 32                              | 40                        | 100       | 3.1m       | 7m    | 23m    |