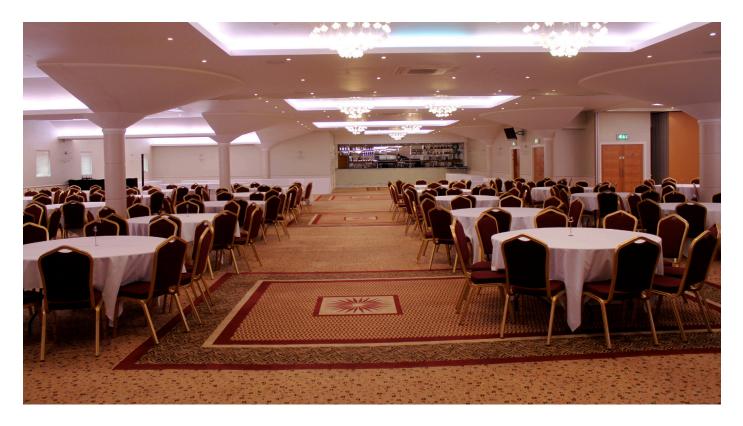

## Conference Venue

The Main Suite, can hold both the conference & refreshments breaks for larger conferences of 200

delegates or more.

The Main Suite can be divided by a soundproofed partition wall, creating two smaller suites

### The Silver Delegate Package includes:

Exclusive venue hire from 9am-5pm

Arrival, morning and afternoon refreshments (tea, coffee, orange juice, water & biscuits)

Buffet lunch

LCD Projector and screen

PA system & 1 wireless microphone

Stage, lectern & flip-charts

Conference pads & pens

Registration area

Air conditioning

RGB mood lighting or natural daylight

Complimentary wi-fi

Free, secure on-site car parking for up to 230 cars

|                | Capacity |                                 |                           |           | Dimensions |       |        |
|----------------|----------|---------------------------------|---------------------------|-----------|------------|-------|--------|
|                | Theatre  | <b>Cabaret</b><br>(8 per table) | Banquet<br>(10 per table) | Reception | Height     | Width | Length |
| Maín Suíte     | 650      | 480                             | 600                       | 700       | 3.1m       | 27m   | 35m    |
| The Sun Suíte  | 300      | 160                             | 250                       | 350       | 3.1m       | 27m   | 20m    |
| The Amber Room | 150      | 120                             | 150                       | 250       | 3.1m       | 18m   | 15m    |
| The Ruby Suíte | 50       | 32                              | 40                        | 100       | 3.1m       | 7m    | 23m    |