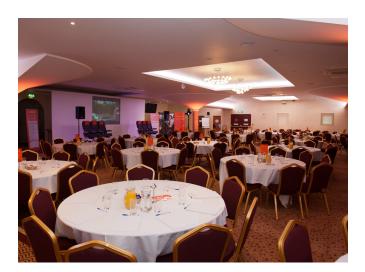

## Conference Venue

The Main Suite, can hold both the conference & refreshments breaks for larger conferences of 200

delegates or more.

The Main Suite can be divided by a soundproofed partition wall, creating two smaller suites

The Sun Suíte

The Amber Room

Offering the possibility of holding a conference with separate refreshment area, conference and exhibition at the same time, or simply, providing a breakout and networking area.